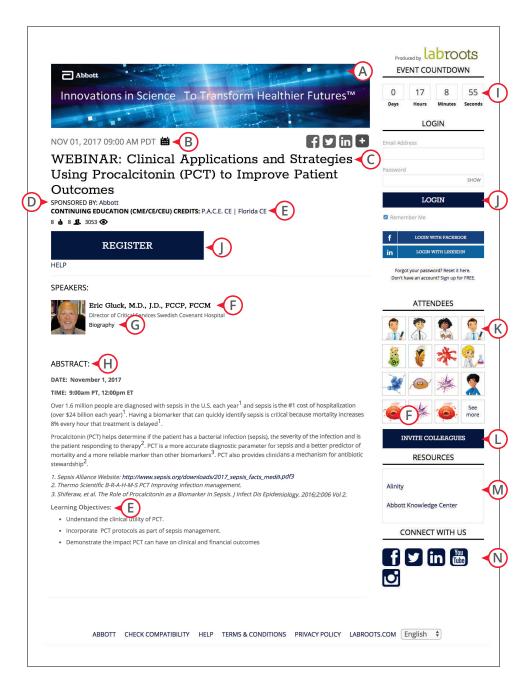

#### **Microsite Features**

- A. Banner
- **B.** Event Date, Time and Calender Icon
- C. Event Name/Title
- D. Sponsored By
- **E.** Continuing Education
- **F.** Speaker(s)
- G. Speaker Biography
- H. Abstract
- I. Event Countdown
- J. Company Color
- K. Attendees (optional)
- L. Invite Colleagues (optional)
- M. Resources (optional)
- N. Social Media (optional)