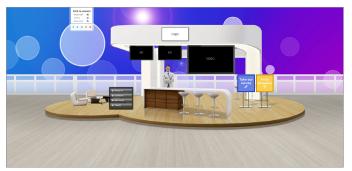

## CHOOSE 1 OF 16 TEMPLATES AVAILABLE [SEE PAGE 11]

TEMPLATE #1

TEMPLATE #2

TEMPLATE #3

TEMPLATE #4

TEMPLATE #5

TEMPLATE #6 (interior booth image size 1256w x 324h)

TEMPLATE #7 (interior booth image size 764w x 374h)

## **Booth Templates**