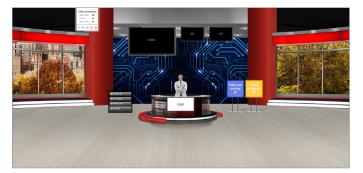

### Virtual Booth Reference

#### OVERVIEW OF BOOTH DESIGN ELEMENTS AND INFORMATION

- A. Company booth logo
- **B.** Kiosk: up to 4 click-states
- **C.** Screen options:
  - Click-state
  - Static image
  - Rotating banners for interactivity or interest
- **D.** Image options for reps
- E. Booth chat functions
  - Booth Chat Public
  - Booth Visitors Room
  - Booth Staff Reps
- **F.** Social media: up to 5 options:
  - Facebook, Twitter, LinkedIn, Instagram, YouTube, etc.
- **G.** Booth options:
  - Leaderboard
  - Rep contact
  - Public chat
- H. Call-to-action options:
  - Giveaway
  - Request a demo
- I. Image options:
  - Backgrounds
  - Windows
  - Floors
- J. Customization
  - Custom image
  - Product images
  - Click-states / links
- **K.** Booth greeting
  - Play a video
  - Image or audio