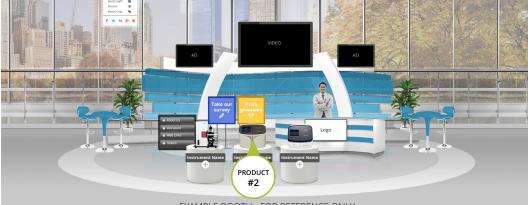

#### 22. PRODUCT #2 - IMAGERY AND CLICK-STATE - UP TO 3 PRODUCTS / INSTRUMENTS CAN BE ADDED

□ THIS CUSTOMIZATION WILL INCUR AN ADDITIONAL FEE. PLEASE CONTACT YOUR SALES REP FOR MORE DETAILS.

**Product Name:** Area can accommodate up to 30 characters max, including spaces. Text will be type set against a gray label.

Text:

Product Image: 800w X 800h max image size. Forward facing items work best. Transparent PNG preferred.

Image File Name: \_\_\_\_\_