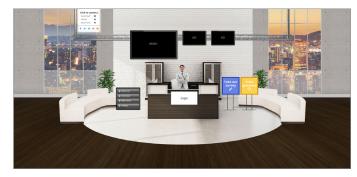

## CHOOSE 1 OF 16 TEMPLATES AVAILABLE [SEE PAGE 11]

TEMPLATE #1

TEMPLATE #2

TEMPLATE #3

TEMPLATE #4

TEMPLATE #5

TEMPLATE #6 (interior booth image size 1256w x 324h)

TEMPLATE #7 (interior booth image size 764w x 374h)

## **Booth Templates**