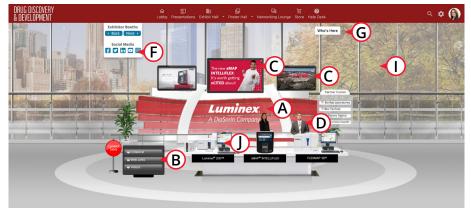

#### **BOOTH FEATURES**

- A. Who's Here:
  - Attendees event wide
  - Request a Chat
  - Send Business Card
- B. Leaderboard
  - To encourage interaction, Labroots will place your booth on the Leaderboard and offer points to achieve
- **C.** Content Screen
  - Almost any type of content can be included: Video, Audio, Download, URL link
  - Can be filtered/sorted by category, file type, rating, number of views
  - Downloadable files include PDF, ZIP, JPG, PNG