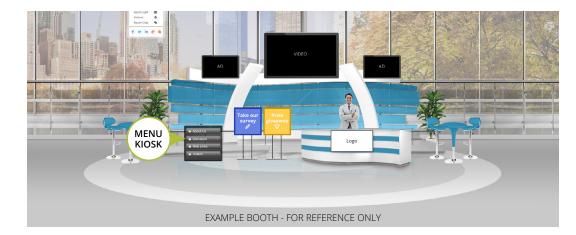

#### **15. MENU KIOSK**

This is the primary booth source where attendees can access various media you provide for the booth. You can have up to four categories here. Standard Menu text is included, but alternative text is available. 1 line of text can accommodate 13 characters including spaces. Words longer than 13 characters will be truncated.

| About Us - or alt text:   |
|---------------------------|
| Literature - or alt text: |
| Web Links - or alt text:  |
| □ Videos - or alt text:   |