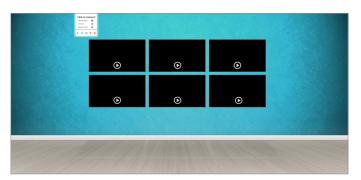

#### TEMPLATE #9

TEMPLATE #11 (166w x183h image for reception; 483w x 487h image for walls)

MEDIA WALL TEMPLATE #MW1 (background 1920w x 700h, four 323w x 184h media boxes)

MEDIA WALL TEMPLATE #MW3 (background 1920w x 700h, six 323w x 184h media boxes)

MEDIA WALL TEMPLATE #MW2 (background 1920w x 700h, eight 242w x 188h media boxes)

MEDIA WALL TEMPLATE #MW4 (background 1920w x 700h, nine 242w x 138h media boxes)