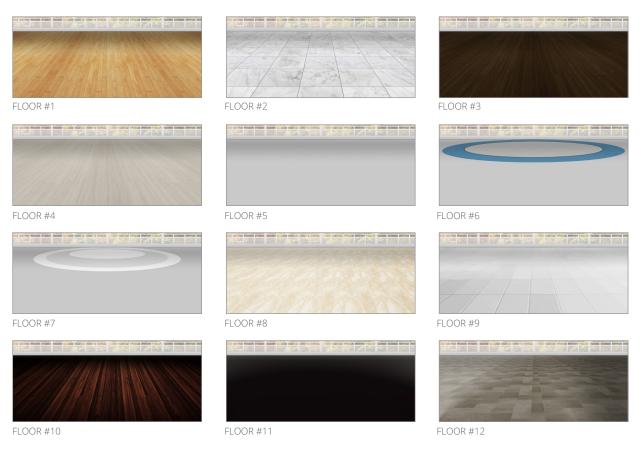

PLATE #5



TEMPLATE #6 (interior booth image size 1256w x 324h)



TEMPLATE #7 (interior booth image size 764w x 374h)



TEMPLATE #8 (interior booth image size 570w x 300h)

## **Booth Templates**





#### TEMPLATE #9





TEMPLATE #11 (166w x183h image for reception; 483w x 487h image for walls)



MEDIA WALL TEMPLATE #MW1 (background 1920w x 700h, four 323w x 184h media boxes)



MEDIA WALL TEMPLATE #MW3 (background 1920w x 700h, six 323w x 184h media boxes)



MEDIA WALL TEMPLATE #MW2 (background 1920w x 700h, eight 242w x 188h media boxes)



MEDIA WALL TEMPLATE #MW4 (background 1920w x 700h, nine 242w x 138h media boxes)

### Choose 1 Window Option [SEE PAGE 11]



WINDOW #1



WINDOW #4



WINDOW #2



WINDOW #5



WINDOW #3



WINDOW #6

#### Choose 1 Floor Option [SEE PAGE 11]



## labroots

#### Booth Backgrounds appear behind booth template windows [SEE PAGE 11]



BACKGROUND #1



BACKGROUND #4



BACKGROUND #7



BACKGROUND #10



BACKGROUND #13



BACKGROUND #16



BACKGROUND #19

PROVIDE YOUR OWN BACKGROUND

Dimensions: 1920w X 1080h TOP 600 PIXELS WILL BE VISIBLE



BACKGROUND #2



BACKGROUND #5



BACKGROUND #8



BACKGROUND #11



BACKGROUND #14



BACKGROUND #17



BACKGROUND #20

CLIENT PROVIDED BACKGROUND
 Max Size: 3MB
 File Format: JPG, PNG
 Dimensions: 1920w X 1080h
 Always Visible: 1920w X 600h



BACKGROUND #3



BACKGROUND #6



BACKGROUND #9



BACKGROUND #12



BACKGROUND #15



BACKGROUND #18



BACKGROUND #21

## labroots

## CHOOSE 1 BOOTH REPRESTATIVE AVATAR [SEE PAGE 11]



## labroots



## labroots

#### **1. COMPANY CONTACT INFORMATI