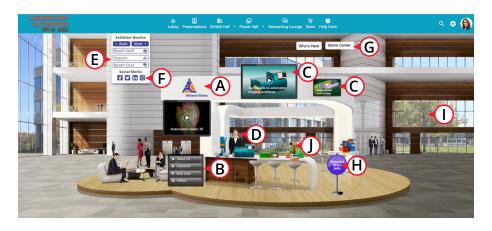

#### OVERVIEW OF BOOTH DESIGN ELEMENTS AND INFORMATION

- A. Company booth logo
- **B.** Kiosk: up to 4 click-states
- **C.** Screen options:
  - Click-state
  - Static image
  - Rotating banners for interactivity or interest
- **D.** Image options for reps
- E. Booth chat functions
  - Booth Chat Public
  - Booth Visitors Room
  - Booth Staff Reps
- **F.** Social media: up to 5 options:
  - Facebook, Twitter, LinkedIn, Instagram, YouTube, etc.
- **G.** Booth options:
  - Leaderboard
  - Rep contact
  - Public chat
- H. Call-to-action options:
  - Giveaway
  - Request a demo
- I. Image options:
  - Backgrounds
  - Windows
  - Floors
- J. Customization
  - Custom image
  - Product images
  - Click-states / links
- **K.** Booth greeting
  - Play a video
  - Image or audio