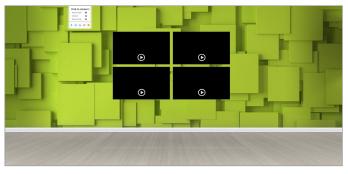

#### TEMPLATE #9

TEMPLATE #11 (166w x183h image for reception; 483w x 487h image for walls)

MEDIA WALL TEMPLATE #MW1 (background 1920w x 700h, four 323w x 184h media boxes)

MEDIA WALL TEMPLATE #MW3 (background 1920w x 700h, six 323w x 184h media boxes)

MEDIA WALL TEMPLATE #MW2 (background 1920w x 700h, eight 242w x 188h media boxes)

MEDIA WALL TEMPLATE #MW4 (background 1920w x 700h, nine 242w x 138h media boxes)