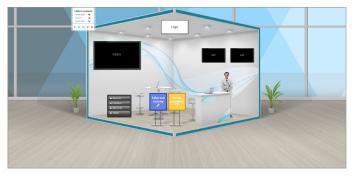

### Virtual Booth Reference

## labroots

#### OVERVIEW OF BOOTH DESIGN ELEMENTS AND INFORMATION

- A. Company booth logo
- **B.** Kiosk: up to 4 click-states
- **C.** Screen options:
  - Click-state
  - Static image
  - Rotating banners for interactivity or interest
- **D.** Image options for reps
- E. Booth chat functions
  - Booth Chat Public
  - Booth Visitors Room
  - Booth Staff Reps
- **F.** Social media: up to 5 options:
  - Facebook, Twitter, LinkedIn, Instagram, YouTube, etc.
- **G.** Booth options:
  - Leaderboard
  - Rep contact
  - Public chat
- H. Call-to-action options:
  - Giveaway
  - Request a demo
- I. Image options:
  - Backgrounds
  - Windows
  - Floors
- J. Customization
  - Custom image
  - Product images
  - Click-states / links
- **K.** Booth greeting
  - Play a video
  - Image or audio