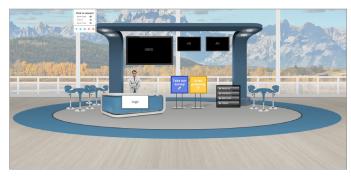

### Virtual Booth Reference

#### OVERVIEW OF BOOTH DESIGN ELEMENTS AND INFORMATION

- A. Company booth logo
- **B.** Kiosk: up to 4 click-states
- **C.** Screen options:
  - Click-state
  - Static image
  - Rotating banners for interactivity or interest
- **D.** Image options for reps
- E. Booth chat functions
  - Booth Chat Public
  - Booth Visitors Room
  - Booth Staff Reps
- **F.** Social media: up to 5 options:
  - Facebook, Twitter, LinkedIn, Instagram, YouTube, etc.
- **G.** Booth options:
  - Leaderboard
  - Rep contact
  - Public chat
- H. Call-to-action options:
  - Giveaway
  - Request a demo
- I. Image options:
  - Backgrounds
  - Windows
  - Floors
- J. Customization
  - Custom image
  - Product images
  - Click-states / links
- **K.** Booth greeting
  - Play a video
  - Image or audio