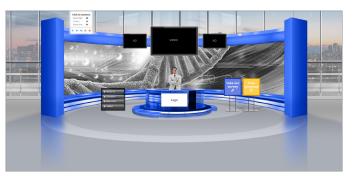

### Virtual Booth Reference

#### OVERVIEW OF BOOTH DESIGN ELEMENTS AND INFORMATION

- A. Company booth logo
- **B.** Kiosk: up to 4 click-states
- **C.** Screen options:
  - Click-state
  - Static image
  - Rotating banners for interactivity or interest
- **D.** Image options for reps
- E. Booth chat functions
  - Booth Chat Public
  - Booth Visitors Room
  - Booth Staff Reps
- **F.** Social media: up to 5 options:
  - Facebook, Twitter, LinkedIn, Instagram, YouTube, etc.
- **G.** Booth options:
  - Leaderboard
  - Rep contact
  - Public chat
- H. Call-to-action options:
  - Giveaway
  - Request a demo
- I. Image options:
  - Backgrounds
  - Windows
  - Floors
- J. Customization
  - Custom image
  - Product images
  - Click-states / links
- **K.** Booth greeting
  - Play a video
  - Image or audio