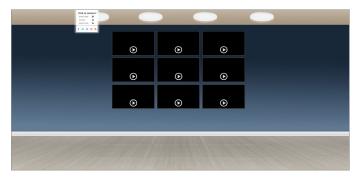

#### TEMPLATE #9

TEMPLATE #11 (166w x183h image for reception; 483w x 487h image for walls)

MEDIA WALL TEMPLATE #MW1 (background 1920w x 700h, four 323w x 184h media boxes)

MEDIA WALL TEMPLATE #MW3 (background 1920w x 700h, six 323w x 184h media boxes)

MEDIA WALL TEMPLATE #MW2 (background 1920w x 700h, eight 242w x 188h media boxes)

MEDIA WALL TEMPLATE #MW4 (background 1920w x 700h, nine 242w x 138h media boxes)