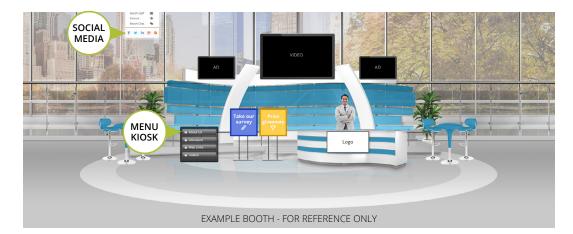

#### **14. SOCIAL MEDIA**

Only 5 Social Media options can be shown at one time.

| Facebook:   | Instagram: |
|-------------|------------|
| Twitter:    | □ YouTube: |
| □ LinkedIn: | □ Other:   |

#### **15. MENU KIOSK**

This is the primary booth source where attendees can access various media you provide for the booth. You can have up to four categories here. Standard Menu text is included, but alternative text is available. 1 line of text can accommodate 13 characters including spaces. Words longer than 13 characters will be truncated.