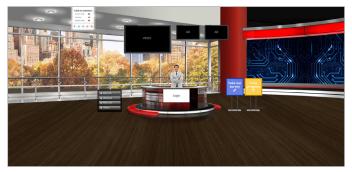

### Virtual Booth Reference

#### OVERVIEW OF BOOTH DESIGN ELEMENTS AND INFORMATION

- A. Company booth logo
- **B.** Kiosk: up to 4 click-states
- **C.** Screen options:
  - Click-state
  - Static image
  - Rotating banners for interactivity or interest
- **D.** Image options for reps
- E. Booth chat functions
  - Booth Chat Public
  - Booth Visitors Room
  - Booth Staff Reps
- **F.** Social media: up to 5 options:
  - Facebook, Twitter, LinkedIn, Instagram, YouTube, etc.
- **G.** Booth options:
  - Leaderboard
  - Rep contact
  - Public chat
- H. Call-to-action options:
  - Giveaway
  - Request a demo
- I. Image options:
  - Backgrounds
  - Windows
  - Floors
- J. Customization
  - Custom image
  - Product images
  - Click-states / links
- **K.** Booth greeting
  - Play a video
  - Image or audio