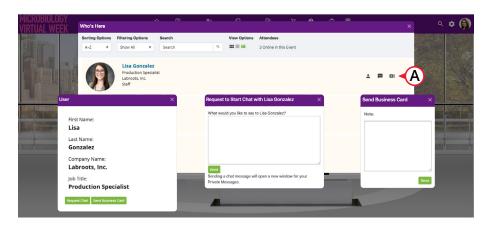

#### **BOOTH FEATURES**

- A. Who's Here:
  - Attendees event wide
  - Request a Chat
  - Send Business Card
- B. Leaderboard
  - To encourage interaction, Labroots will place your booth on the Leaderboard and offer points to achieve
- **C.** Content Screen
  - Almost any type of content can be included: Video, Audio, Download, URL link
  - Can be filtered/sorted by category, file type, rating, number of views
  - Downloadable files include PDF, ZIP, JPG, PNG