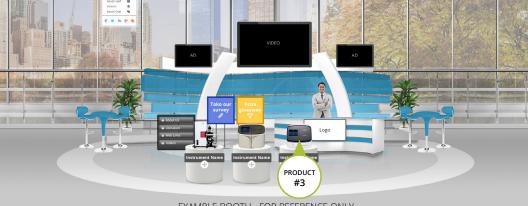

## labroots

EXAMPLE BOOTH - FOR REFERENCE ONLY

#### 23. PRODUCT #3 - IMAGERY AND CLICK-STATE - UP TO 3 PRODUCTS / INSTRUMENTS CAN BE ADDED

□ THIS CUSTOMIZATION WILL INCUR AN ADDITIONAL FEE. PLEASE CONTACT YOUR SALES REP FOR MORE DETAILS.

**Product Name:** Area can accommodate up to 30 characters max, including spaces. Text will be type set against a gray label.

Text:

Product Image: 800w X 800h max image size. Forward facing items work best. Transparent PNG preferred.

Image File Name: \_\_\_\_\_

#### Choose 1: OPedestal OTable

#### Choose a click-state:

Open a video:

O Video from Embed Code (YouTube, Vimeo, Ustream): \_\_\_\_\_

○ Video File: MP4

Max Video File Size: 800MB (preffered)

File name: \_\_\_\_\_

Open a URL: Link \_\_\_\_\_

Open a PDF: File name

Open a content window - Add up to 5 PDFs

| <b>DOCUMENT TITLE</b><br>(100 CHARACTERS MAX INCLUDING SPACES) | <b>DESCRIPTION</b><br>(500 CHARACTERS MAX INCLUDING SPACES) | <b>FILE NAME</b><br>(MAX FILE SIZE: 20MB) |
|----------------------------------------------------------------|-------------------------------------------------------------|-------------------------------------------|
|                                                                |                                                             |                                           |
|                                                                |                                                             |                                           |
|                                                                |                                                             |                                           |