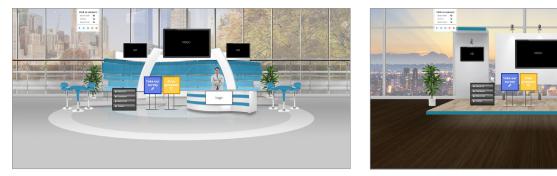

## CHOOSE 1 OF 16 TEMPLATES AVAILABLE [SEE PAGE 11]

TEMPLATE #1

TEMPLATE #2

TEMPLATE #3

TEMPLATE #4

TEMPLATE #5

TEMPLATE #6 (interior booth image size 1256w x 324h)

TEMPLATE #7 (interior booth image size 764w x 374h)