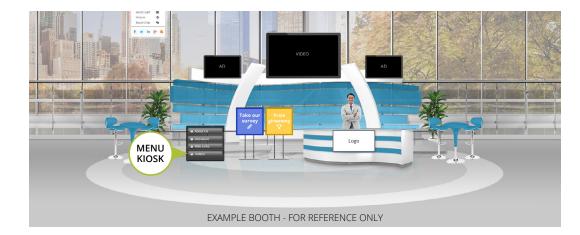

#### **15. MENU KIOSK**

This is the primary booth source where attendees can access various media you provide for the booth. You can have up to four categories here. Standard Menu text is included, but alternative text is available. 1 line of text can accommodate 13 characters including spaces. Words longer than 13 characters will be truncated.

| About Us - or alt text:   |
|---------------------------|
| Literature - or alt text: |
| Web Links - or alt text:  |
| □ Videos - or alt text:   |