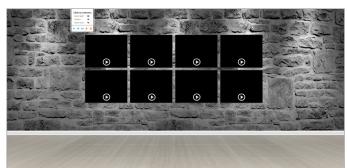

#### TEMPLATE #9

TEMPLATE #11 (166w x183h image for reception; 483w x 487h image for walls)

MEDIA WALL TEMPLATE #MW1 (background 1920w x 700h, four 323w x 184h media boxes)

MEDIA WALL TEMPLATE #MW3 (background 1920w x 700h, six 323w x 184h media boxes)

MEDIA WALL TEMPLATE #MW2 (background 1920w x 700h, eight 242w x 188h media boxes)

MEDIA WALL TEMPLATE #MW4 (background 1920w x 700h, nine 242w x 138h media boxes)