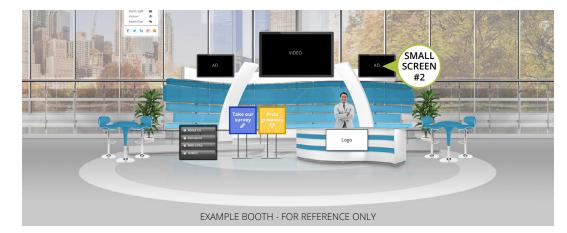

#### 17. SMALL SCREEN #2

#### Choose 1: O Text O Static Image (JPG, PNG) O Animated GIF

Text: Area can accommodate up to 20 characters max, including spaces. Text will be typeset against a black screen.

Name:

Image Size (JPG, PNG or GIF): 124w x 74h max image size.