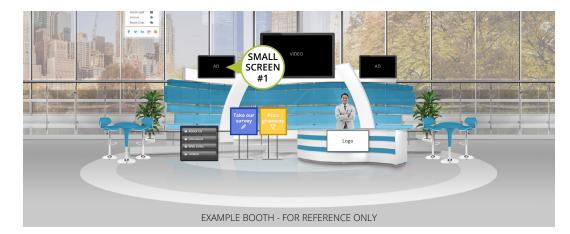

#### 16. SMALL SCREEN #1

#### Choose 1: O Text O Static Image (JPG, PNG) O Animated GIF

Text: Area can accommodate up to 20 characters max, including spaces. Text will be typeset against a black screen.

Name: \_\_\_\_\_

Image Size (JPG, PNG or GIF): 124w x 74h max image size.