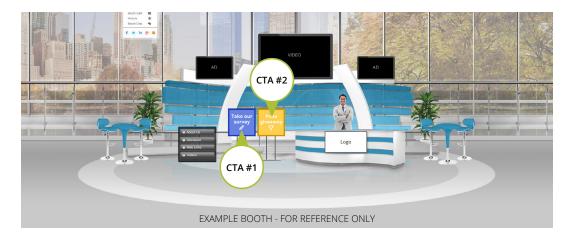

#### **19. CALL TO ACTIONS**

Calls to Action are short words or phrases that can be incorporated into these promotion stands that compel an audience to act in a specific way. 2 are available. Provide a link to an existing survey (ex. Survey Monkey), web page, or PDF.

#### □ CTA #1:

| ○ Image   | e 90w x 90h                                   |  |  |
|-----------|-----------------------------------------------|--|--|
| ⊖ Text (  | (15 characters max, including spaces):        |  |  |
| Choose    | a click-state:                                |  |  |
| ⊖ Oper    | n a URL: Link                                 |  |  |
|           | n a PDF: File name                            |  |  |
| □ CTA #2: |                                               |  |  |
| ◯ Image   | e 90w x 90h                                   |  |  |
| ⊖ Text (  | ○ Text (15 characters max, including spaces): |  |  |
| Choose    | a click-state:                                |  |  |
| ⊖ Oper    | n a URL: Link                                 |  |  |