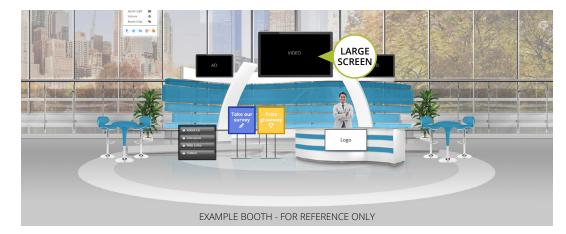

#### **18. LARGE SCREEN**

#### Choose 1: O Text O Static Image (JPG, PNG) O Animated GIF

Text: Area can accommodate up to 20 characters max, including spaces. Text will be typeset against a black screen.

Name: \_\_\_\_\_

Image Size (JPG, PNG or GIF): 250w x 146h max image size.