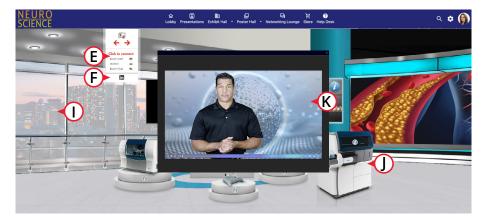

#### **BOOTH FEATURES**

- A. Who's Here:
  - Attendees event wide
  - Request a Chat
  - Send Business Card
- B. Leaderboard
  - To encourage interaction, Labroots will place your booth on the Leaderboard and offer points to achieve
- **C.** Content Screen
  - Almost any type of content can be included: Video, Audio, Download, URL link
  - Can be filtered/sorted by category, file type, rating, number of views
  - Downloadable files include PDF, ZIP, JPG, PNG