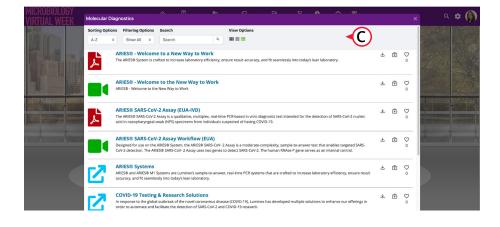

#### **BOOTH FEATURES**

- A. Who's Here:
  - Attendees event wide
  - Request a Chat
  - Send Business Card
- B. Leaderboard
  - To encourage interaction, Labroots will place your booth on the Leaderboard and offer points to achieve
- **C.** Content Screen
  - Almost any type of content can be included: Video, Audio, Download, URL link
  - Can be filtered/sorted by category, file type, rating, number of views
  - Downloadable files include PDF, ZIP, JPG, PNG