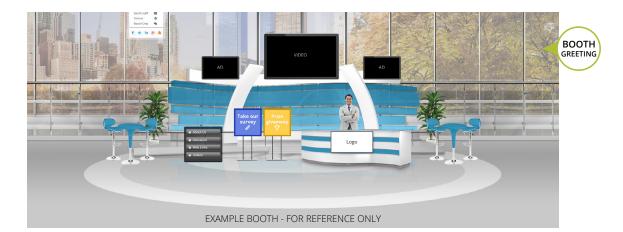

#### OVERVIEW OF BOOTH DESIGN ELEMENTS AND INFORMATION

- A. Company booth logo
- **B.** Kiosk: up to 4 click-states
- **C.** Screen options:
  - Click-state
  - Static image
  - Rotating banners for interactivity or interest
- **D.** Image options for reps
- E. Booth chat functions
  - Booth Chat Public
  - Booth Visitors Room
  - Booth Staff Reps
- **F.** Social media: up to 5 options:
  - Facebook, Twitter, LinkedIn, Instagram, YouTube, etc.
- **G.** Booth options:
  - Leaderboard
  - Rep contact
  - Public chat
- H. Call-to-action options:
  - Giveaway
  - Request a demo
- I. Image options:
  - Backgrounds
  - Windows
  - Floors
- J. Customization
  - Custom image
  - Product images
  - Click-states / links
- **K.** Booth greeting
  - Play a video
  - Image or audio

#### **BOOTH FEATURES**

- A. Who's Here:
  - Attendees event wide
  - Request a Chat
  - Send Business Card
- B. Leaderboard
  - To encourage interaction, Labroots will place your booth on the Leaderboard and offer points to achieve
- **C.** Content Screen
  - Almost any type of content can be included: Video, Audio, Download, URL link
  - Can be filtered/sorted by category, file type, rating, number of views
  - Downloadable files include PDF, ZIP, JPG, PNG