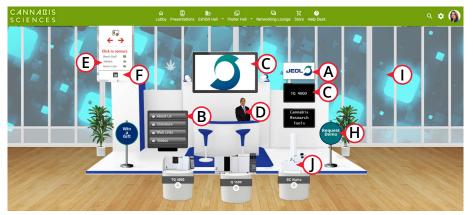

### Virtual Booth Reference

## labroots

#### OVERVIEW OF BOOTH DESIGN ELEMENTS AND INFORMATION

- A. Company booth logo
- **B.** Kiosk: up to 4 click-states
- **C.** Screen options:
  - Click-state
  - Static image
  - Rotating banners for interactivity or interest
- **D.** Image options for reps
- E. Booth chat functions
  - Booth Chat Public
  - Booth Visitors Room
  - Booth Staff Reps
- **F.** Social media: up to 5 options:
  - Facebook, Twitter, LinkedIn, Instagram, YouTube, etc.
- **G.** Booth options:
  - Leaderboard
  - Rep contact
  - Public chat
- H. Call-to-action options:
  - Giveaway
  - Request a demo
- I. Image options:
  - Backgrounds
  - Windows
  - Floors
- J. Customization
  - Custom image
  - Product images
  - Click-states / links
- **K.** Booth greeting
  - Play a video
  - Image or audio